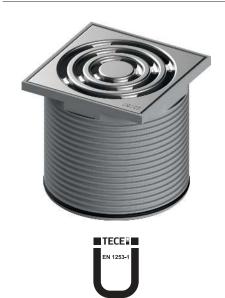

TECEdrainpoint S grate frame plastic, 100 mm, incl. design grate

Article number: 3660001

**DU 1:** 1 pc.

## **Description:**

Set consisting of drain top with grate frame (plastic) and TECEdrainpoint S design grate 100 x 100 mm.

- Drain top with grate frame made of plastic (ABS)
- · O-ring seal
- Outer diameter = 110 mm
- Height adjustment = 10-92 mm
- TECEdrainpoint S design grate made of drawn stainless steel, material 1.4301 (304), dimensions 100 x 100 mm, polished surface, load class K3 (load up to 300 kg)