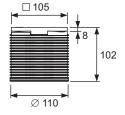

TECEdrainpoint S grate frame plastic, 100 mm, incl. design grate

Article number: 3660001

**DU 1:** 1 pc.

## **Description:**

Set consisting of drain top with grate frame (plastic) and TECEdrainpoint S design grate 100 x 100 mm.

- Drain top with grate frame made of plastic (ABS)
- · O-ring seal
- Outer diameter = 110 mm
- Height adjustment = 10-92 mm
- TECEdrainpoint S design grate made of drawn stainless steel, material 1.4301 (304), dimensions 100 x 100 mm, polished surface, load class K3 (load up to 300 kg)

## Sales data:

Product name: TECEdrainpoint S grate frame plastic 100 x 100 incl. design grate

Commodity group: 607

Product group: 3006070030

## **Dimensional drawings:**



## Spare parts:



1 3695003 O-ring seal for drain top with 110 mm