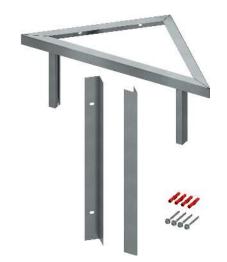

## TECE module attachment for wall corner installation

Article number: 9380004

**DU 1:** 1 pc.

## **Description:**

To attach TECE modules to a solid or lightweight wall at a 45° angle. Only one side needs to be screwed to the wall.

Completely pre-assembled unit, consisting of:

- Assembly crossbeam with galvanised surface, height-adjustable, for adaptation to tile pattern
- Galvanised light weight wall profile to attach panel facing
- Mounting material for assembly on the wall