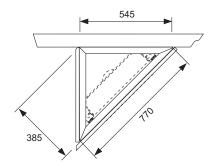

## TECE module attachment for wall corner installation

Article number: 9380004

**DU 1:** 1 pc.

## **Description:**

To attach TECE modules to a solid or lightweight wall at a 45° angle. Only one side needs to be screwed to the wall.

Completely pre-assembled unit, consisting of:

- Assembly crossbeam with galvanised surface, height-adjustable, for adaptation to tile pattern
- Galvanised light weight wall profile to attach panel facing
- Mounting material for assembly on the wall

## Sales data:

Product name: TECE module attachment for 90° wall corner installation

Commodity group: 900

Product group: 2009000060

## **Dimensional drawings:**