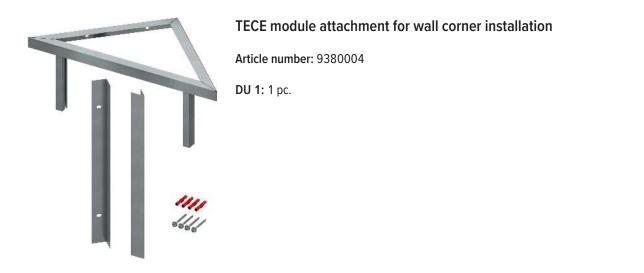

## **Description:**

To attach TECE modules to a solid or lightweight wall at a 45° angle. Only one side needs to be screwed to the wall.

Completely pre-assembled unit, consisting of:

- Assembly crossbeam with galvanised surface, height-adjustable, for adaptation to tile pattern
- Galvanised light weight wall profile to attach panel facing
- Mounting material for assembly on the wall