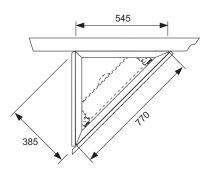

## **Description:**

To attach TECE modules to a solid or lightweight wall at a 45° angle. Only one side needs to be screwed to the wall.

Completely pre-assembled unit, consisting of:

- Assembly crossbeam with galvanised surface, height-adjustable, for adaptation to tile pattern
- Galvanised light weight wall profile to attach panel facing
- Mounting material for assembly on the wall

## Sales data:

| Product name:    | TECE module attachment for 90° wall corner installation |
|------------------|---------------------------------------------------------|
| Commodity group: | 900                                                     |
| Product group:   | 200900060                                               |

## **Dimensional drawings:**