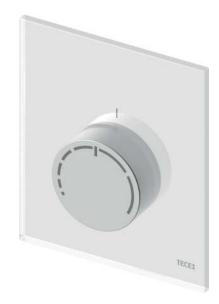

## TECEfloor Design RTL box fine installation set

Article number: 77470021

Colour: White glass **DU 1:** 1 pc.

# Description:

Control unit for decentralised individual room control incl. return temperature limit for floor and wall heating systems in combination with a radiator installation.

#### Consisting of:

High-quality design cover plate made of real glass, attractive design thermostat head made of anodised aluminium, plastic installation frame as well as mounting plate for depth adjustment.

Cover plate dimensions (W x H x D): 104 x 124 x 7 mm