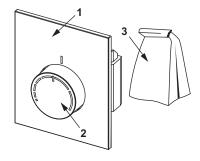

### Spare parts:

77990068 Glass plate RTL box, white

2 77990066 Control button RTL box, aluminium

3 77990065 Accessory pack RTL box fine installation set