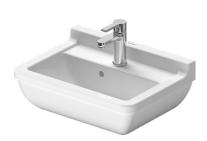

DURAVIT

| Washbasin                                                                                                                                                                                                                              | Dimension           | Weight          | Order number |
|----------------------------------------------------------------------------------------------------------------------------------------------------------------------------------------------------------------------------------------|---------------------|-----------------|--------------|
| with overflow, with tap platform, underneath glazed, 500                                                                                                                                                                               | ) mm                |                 |              |
| Colors                                                                                                                                                                                                                                 |                     |                 |              |
| 00 White Alpin                                                                                                                                                                                                                         |                     |                 |              |
| Variant                                                                                                                                                                                                                                |                     |                 |              |
| •                                                                                                                                                                                                                                      | 500 x 360 mm        | 14.100 kilogram | 0300500000   |
| Sanitary ceramics with the special WonderGliss surface finish will remain clean and attractive-looking for a long time to come.<br>When ordering WonderGliss please add a "1" as eleventh digit to the model number.                   |                     |                 |              |
| Suitable products                                                                                                                                                                                                                      |                     |                 |              |
| Siphon cover for # 030050, 075045, 030160, 030155, 0<br>165 x 240 mm                                                                                                                                                                   | 30750, 165 x 240 mm |                 | 086517       |
| Recommended faucets                                                                                                                                                                                                                    |                     |                 |              |
| Single lever basin mixer M ceramic cartridge, projection mm, flexible connection hoses 3/8", normal spray, chron maximum temperature can be adjusted on installation, recommended operating pressure 3 - 5 bar, with pop-up set,       | ne,                 |                 | A11020001    |
| Single lever basin mixer M ceramic cartridge, projection mm, flexible connection hoses 3/8", normal spray, chron maximum temperature can be adjusted on installation, recommended operating pressure 3 - 5 bar, without pop waste set, | ne,                 |                 | A11020002    |
|                                                                                                                                                                                                                                        |                     |                 |              |