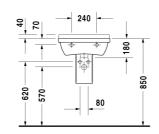

DURAVIT

| Washbasin                                                                                                                                                                                                                              | Dimension           | Weight          | Order number |
|----------------------------------------------------------------------------------------------------------------------------------------------------------------------------------------------------------------------------------------|---------------------|-----------------|--------------|
| with overflow, with tap platform, underneath glazed, 500                                                                                                                                                                               | ) mm                |                 |              |
| Colors                                                                                                                                                                                                                                 |                     |                 |              |
| 00 White Alpin                                                                                                                                                                                                                         |                     |                 |              |
| Variant                                                                                                                                                                                                                                |                     |                 |              |
| •                                                                                                                                                                                                                                      | 500 x 360 mm        | 14.100 kilogram | 0300500000   |
| Sanitary ceramics with the special WonderGliss surface finish will remain clean and attractive-looking for a long time to come.<br>When ordering WonderGliss please add a "1" as eleventh digit to the model number.                   |                     |                 |              |
| Suitable products                                                                                                                                                                                                                      |                     |                 |              |
| Siphon cover for # 030050, 075045, 030160, 030155, 0<br>165 x 240 mm                                                                                                                                                                   | 30750, 165 x 240 mm |                 | 086517       |
| Recommended faucets                                                                                                                                                                                                                    |                     |                 |              |
| Single lever basin mixer M ceramic cartridge, projection mm, flexible connection hoses 3/8", normal spray, chron maximum temperature can be adjusted on installation, recommended operating pressure 3 - 5 bar, with pop-up set,       | ne,                 |                 | A11020001    |
| Single lever basin mixer M ceramic cartridge, projection mm, flexible connection hoses 3/8", normal spray, chron maximum temperature can be adjusted on installation, recommended operating pressure 3 - 5 bar, without pop waste set, | ne,                 |                 | A11020002    |
|                                                                                                                                                                                                                                        |                     |                 |              |

All drawings contain the necessary measurements which are subject to standard tolerances. They are stated in mm and are non-binding. Exact measurements, in particular for customised installation scenarios, can only be taken from the finished piece.