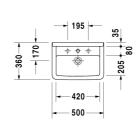

DURAVIT

| Washbasin                                                                                                                                                                                                                              | Dimension           | Weight          | Order number |
|----------------------------------------------------------------------------------------------------------------------------------------------------------------------------------------------------------------------------------------|---------------------|-----------------|--------------|
| with overflow, with tap platform, underneath glazed, 500                                                                                                                                                                               | ) mm                |                 |              |
| Colors                                                                                                                                                                                                                                 |                     |                 |              |
| 00 White Alpin                                                                                                                                                                                                                         |                     |                 |              |
| Variant                                                                                                                                                                                                                                |                     |                 |              |
| •                                                                                                                                                                                                                                      | 500 x 360 mm        | 14.100 kilogram | 0300500000   |
| Sanitary ceramics with the special WonderGliss surface finish will remain clean and attractive-looking for a long time to come.<br>When ordering WonderGliss please add a "1" as eleventh digit to the model number.                   |                     |                 |              |
| Suitable products                                                                                                                                                                                                                      |                     |                 |              |
| Siphon cover for # 030050, 075045, 030160, 030155, 0<br>165 x 240 mm                                                                                                                                                                   | 30750, 165 x 240 mm |                 | 086517       |
| Recommended faucets                                                                                                                                                                                                                    |                     |                 |              |
| Single lever basin mixer M ceramic cartridge, projection mm, flexible connection hoses 3/8", normal spray, chron maximum temperature can be adjusted on installation, recommended operating pressure 3 - 5 bar, with pop-up set,       | ne,                 |                 | A11020001    |
| Single lever basin mixer M ceramic cartridge, projection mm, flexible connection hoses 3/8", normal spray, chron maximum temperature can be adjusted on installation, recommended operating pressure 3 - 5 bar, without pop waste set, | ne,                 |                 | A11020002    |
|                                                                                                                                                                                                                                        |                     |                 |              |

All drawings contain the necessary measurements which are subject to standard tolerances. They are stated in mm and are non-binding. Exact measurements, in particular for customised installation scenarios, can only be taken from the finished piece.