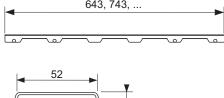

TECEdrainline design grate "steel II" polished or brushed stainless steel for shower channel, straight

Article number: 600983

Nominal length: 900 mm

Surface: brushed DU 1: 1 pc.

## **Description:**

Design grate for TECEdrainline shower channel (straight), made of polished or brushed stainless steel, for fitting into the channel body, load capacity based on load class K3 – test load 300 kg.

## Sales data:

Product name: TECEdrainline design grate "steel II" 900 mm brushed stainless steel, straight

Commodity group: 600

Product group: 3006000050

## **Dimensional drawings:**





## Spare parts:



668014 Lift tool
668016 Spacer clip