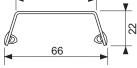

TECEdrainline design grate "steel II" polished or brushed stainless steel for shower channel, straight

Article number: 600983

Nominal length: 900 mm

Surface: brushed DU 1: 1 pc.

## **Description:**

Design grate for TECEdrainline shower channel (straight), made of polished or brushed stainless steel, for fitting into the channel body, load capacity based on load class K3 – test load 300 kg.

## Sales data:

Product name: TECEdrainline design grate "steel II" 900 mm brushed stainless steel, straight

Commodity group: 600

Product group: 3006000050

## **Dimensional drawings:**





## Spare parts:



668014 Lift tool
668016 Spacer clip