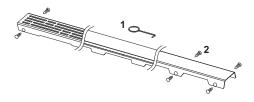

TECEdrainline design grate "steel II" polished or brushed stainless steel for shower channel, straight

Article number: 600983

Nominal length: 900 mm

Surface: brushed DU 1: 1 pc.

## **Description:**

Design grate for TECEdrainline shower channel (straight), made of polished or brushed stainless steel, for fitting into the channel body, load capacity based on load class K3 – test load 300 kg.

## Sales data:

Product name: TECEdrainline design grate "steel II" 900 mm brushed stainless steel, straight

Commodity group: 600

Product group: 3006000050

## **Dimensional drawings:**





## Spare parts:



668014 Lift tool
668016 Spacer clip