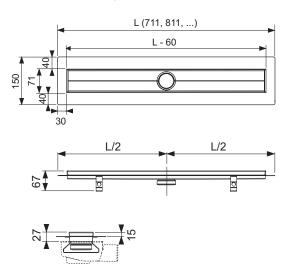

## **TECE** data sheet Status as of 14.09.2022

TECEdrainline shower channel, straight, with Seal System sealing tape

Article number: 600900

Nominal length: 900 mm Total length L: 911 mm Visible dim. after installation: 851 mm Width in unfinished state: 150 mm Visible width after installation: 71 mm **DU 1:** 1 pc. DU 2: 40 pc.

#### **Dimensional drawings:**

TECE GmbH · Hollefeldstraße 57 · 48282 Emsdetten