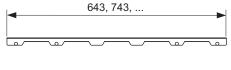

TECEdrainline design grate "steel II" polished or brushed stainless steel for shower channel, straight

Article number: 600882

Nominal length: 800 mm Surface: polished

**DU 1:** 1 pc.

## **Description:**

Design grate for TECEdrainline shower channel (straight), made of polished or brushed stainless steel, for fitting into the channel body, load capacity based on load class K3 – test load 300 kg.

## Sales data:

Product name: TECEdrainline design grate "steel II" 800 mm polished stainless steel, straight

Commodity group: 600

Product group: 3006000050

## **Dimensional drawings:**





## Spare parts:



668014 Lift tool
668016 Spacer clip