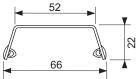

TECEdrainline design grate "steel II" polished or brushed stainless steel for shower channel, straight

Article number: 600882

Nominal length: 800 mm Surface: polished

**DU 1:** 1 pc.

## **Description:**

Design grate for TECEdrainline shower channel (straight), made of polished or brushed stainless steel, for fitting into the channel body, load capacity based on load class K3 – test load 300 kg.

## Sales data:

Product name: TECEdrainline design grate "steel II" 800 mm polished stainless steel, straight

Commodity group: 600

Product group: 3006000050

## **Dimensional drawings:**





## Spare parts:



668014 Lift tool
668016 Spacer clip