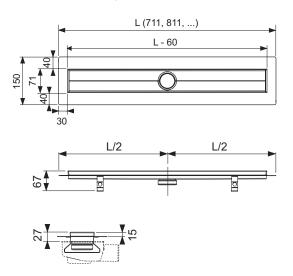

# TECE data sheet

Status as of 13.09.2022

TECEdrainline shower channel, straight, with Seal System sealing tape

Article number: 600700

Nominal length: 700 mm Total length L: 711 mm Visible dim. after installation: 651 mm Width in unfinished state: 150 mm Visible width after installation: 71 mm DU 1: 1 pc. DU 2: 40 pc.

#### **Dimensional drawings:**