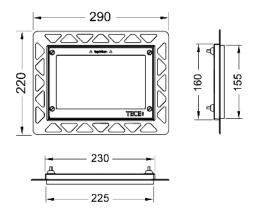

# Toilet installation frame for flush-mounted installation

Article number: 9240647

Colour: Black

Exhibition samples: Yes

**DU 1:** 1 pc. DU 2: 20 pc.

# **Description:**

Installation kit for flush-mounted installation of toilet flush plates TECEloop glass, TECEloop plastic, TECEvelvet, TECEsquare glass, TECElux Mini as well as TECEnow. Depth-adjustable tile frame for wall coverings from 5-18 mm (from 18-33 mm with adjustment bolt - Order No. 9820181). Including disassembly tool for flush plate.

Installation frame required during shell assembly!

### Sales data:

Product name: TECE toilet installation frame for flush-mounted installation, black

Commodity group:

2009040120 Product group:

# **Dimensional drawings:**



# Spare parts:



9820196 Toilet support frame for flush-mounted installation

9820180 Bow-type handles