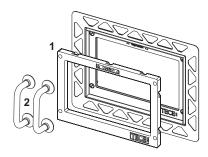

# Spare parts:

9820196 Toilet support frame for flush-mounted installation

9820180 Bow-type handles