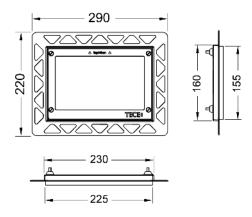

# Toilet installation frame for flush-mounted installation

Article number: 9240649

Colour: Bright chrome Exhibition samples: Yes

**DU 1:** 1 pc. DU 2: 20 pc.

# **Description:**

Installation kit for flush-mounted installation of toilet flush plates TECEloop glass, TECEloop plastic, TECEvelvet, TECEsquare glass, TECElux Mini as well as TECEnow. Depth-adjustable tile frame for wall coverings from 5-18 mm (from 18-33 mm with adjustment bolt - Order No. 9820181). Including disassembly tool for flush plate.

Installation frame required during shell assembly!

### Sales data:

Product name: TECE toilet installation frame for flush-mounted installation, bright chrome

Commodity group:

2009040120 Product group:

# **Dimensional drawings:**



# Spare parts:



9820196 Toilet support frame for flush-mounted installation

9820180 Bow-type handles