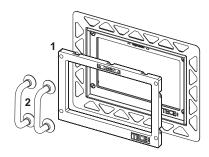

# Spare parts:

9820196 Toilet support frame for flush-mounted installation

9820180 Bow-type handles