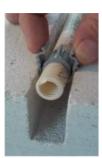

### Product deskription

New and innovative product from Denmark. Fast, easy and effective mounting of pipes or tubes into walls, without use of any tools. PRO-clip is designed with great attention to simplicity and functionality. Simply attach pipes or tubes to the clip, and push it into the channel in the wall, for great fixation.

### Easy to use

Simply attach clip to pipe(s) and, push it into channel. No tools required.

PRO clip can be used parallel. Cut channels with a width between 44 - 48 mm. for optimal fixation. Can be combined with PRO clip for cables.