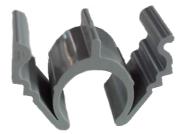

### Product deskription

New and innovative product from Denmark. Fast, easy and effective mounting of pipes or tubes into walls, without use of any tools. PRO-clip is designed with great attention to simplicity and functionality. Simply attach pipes or tubes to the clip, and push it into the channel in the wall, for great fixation.

Once inserted, and if needed, the clip can easily be removed from the channel, only to be used again.

The clip holds 16mm pipes or tubes, and two pipes or tubes can easily be mounted at the same time, if needed.

#### Item technical data:

Item no: Ean no: Item term: Color: Width: Height: Depth: Diameter: Fits Pipe size Halogen free PVC free Product link EP Patent No.

1501 5700002035004 P16/D15 Grey 15mm. 34mm. 22mm. 15mm. 16mm./0,629 inches yes yes yes www.clipsgroup.com EP3093541B1