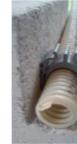

### Product deskription

New and innovative product from Denmark. Fast, easy and effective mounting of pipes or tubes into walls, without use of any tools. PRO-clip is designed with great attention to simplicity and functionality. Simply attach pipes or tubes to the clip, and push it into the channel in the wall, for great fixation.

### Easy to use

Simply attach clip to pipe(s) and, push it into channel. No tools required.

PRO clip can be used parallel. Cut channels with a width between 44 - 48 mm. for optimal fixation. Can be combined with PRO clip for cables.