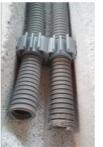

### Product deskription

New and innovative product from Denmark. Fast, easy and effective mounting of pipes or tubes into walls, without use of any tools. PRO-clip is designed with great attention to simplicity and functionality. Simply attach pipes or tubes to the clip, and push it into the channel in the wall, for great fixation.

Once inserted, and if needed, the clip can easily be removed from the channel, only to be used again.

The clip holds 16mm pipes or tubes, and two pipes or tubes can easily be mounted at the same time, if needed.

### Easy to use

Simply attach clip to pipe(s) and, push it into channel. No tools required.

PRO clip can be used parallel. Cut channels with a width between 44 - 48 mm. for optimal fixation. Can be combined with PRO clip for cables.