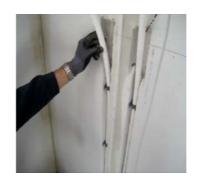

## Product deskription

New and innovative product from Denmark. Fast, easy and effective mounting of pipes or tubes into walls, without use of any tools. PRO-clip is designed with great attention to simplicity and functionality. Simply attach pipes or tubes to the clip, and push it into the channel in the wall, for great fixation. Plumbers and electricians can both benefit from this product.

Users of this product will experience huge worktime reduction, better working position and easy control of the fixation proceeding.