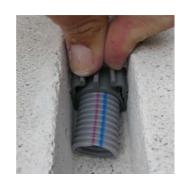

## Product deskription

New and innovative product from Denmark. Fast, easy and effective mounting of pipes or tubes into walls, without use of any tools. PRO-clip is designed with great attention to simplicity and functionality. Simply attach pipes or tubes to the clip, and push it into the channel in the wall, for great fixation. Plumbers and electricians can both benefit from this product.

## Easy to use

Simply attach clip to pipe(s) and, push it into channel. No tools required.