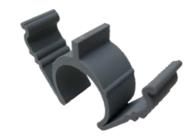

## Product deskription

New and innovative product from Denmark. Fast, easy and effective mounting of pipes or tubes into walls, without use of any tools. PRO-clip is designed with great attention to simplicity and functionality. Simply attach pipes or tubes to the clip, and push it into the channel in the wall, for great fixation. Plumbers and electricians can both benefit from this product.

Once inserted, and if needed, the clip can easily be removed from the channel, only to be used again.

The clip holds 25mm pipes or tubes, and two pipes or tubes can easily be mounted at the same time, if needed.

#### Item technical data:

Item no: 1701

5700002035042 Ean no: Item term: P25/D24 Color: Grey Prepacking: 25 pcs. 15mm. Width: Height: 56mm. Depth: 35mm. Diameter: 24mm.

Fits Pipe size 25mm./0,984 inches

Halogen free yes PVC free yes