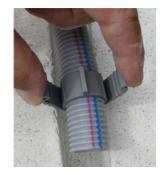

## Product deskription

New and innovative product from Denmark. Fast, easy and effective mounting of pipes or tubes into walls, without use of any tools. PRO-clip is designed with great attention to simplicity and functionality. Simply attach pipes or tubes to the clip, and push it into the channel in the wall, for great fixation. Plumbers and electricians can both benefit from this product.

Once inserted, and if needed, the clip can easily be removed from the channel, only to be used again.

The clip holds 25mm pipes or tubes, and two pipes or tubes can easily be mounted at the same time, if needed.

## Easy to use

Simply attach clip to pipe(s) and, push it into channel. No tools required.