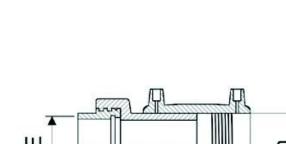

TECHNICAL DATASHEET

ELECTROFUSION TRANSITION COUPLER PE/BRASS THREADED FEMALE

PLASTITALIA

| PRODUCT DETAILS |          | GEC       | GEOMETRIC CHARACTERISTICS |  |
|-----------------|----------|-----------|---------------------------|--|
| ITEM CODE       | MTFP110C | A [mm]    |                           |  |
| dn              | 110      | B [mm]    |                           |  |
| SDR DESIGN      | 11       | dn        | 110                       |  |
|                 |          | H1 [mm]   |                           |  |
|                 |          | L [mm]    |                           |  |
|                 |          | R"        | 4"                        |  |
|                 |          | Z [mm]    | 240                       |  |
|                 |          | Mass [kg] |                           |  |