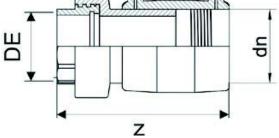

TECHNICAL DATASHEET

ELECTROFUSION TRANSITION COUPLER PE/BRASS THREADED FEMALE

PLASTITALIA

| PRODUCT DETAILS |          | GEC       | GEOMETRIC CHARACTERISTICS |  |
|-----------------|----------|-----------|---------------------------|--|
| ITEM CODE       | MTFP110C | A [mm]    |                           |  |
| dn              | 110      | B [mm]    |                           |  |
| SDR DESIGN      | 11       | dn        | 110                       |  |
|                 |          | H1 [mm]   |                           |  |
|                 |          | L [mm]    |                           |  |
|                 |          | R"        | 4"                        |  |
|                 |          | Z [mm]    | 240                       |  |
|                 |          | Mass [kg] |                           |  |