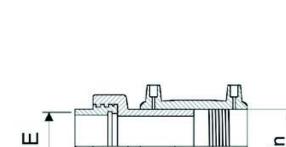

TECHNICAL DATASHEET

ELECTROFUSION TRANSITION COUPLER PE/BRASS THREADED FEMALE

| PRODUCT DETAILS |          | GE        | GEOMETRIC CHARACTERISTICS |  |
|-----------------|----------|-----------|---------------------------|--|
| ITEM CODE       | MTFP063C | A [mm]    |                           |  |
| dn              | 63       | B [mm]    |                           |  |
| SDR DESIGN      | 11       | dn        | 63                        |  |
|                 |          | H1 [mm]   |                           |  |
|                 |          | L [mm]    |                           |  |
|                 |          | R"        | 2"                        |  |
|                 |          | Z [mm]    | 179                       |  |
|                 |          | Mass [kg] |                           |  |