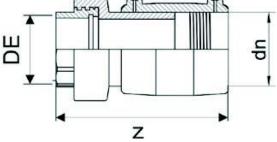

TECHNICAL DATASHEET

ELECTROFUSION TRANSITION COUPLER PE/BRASS THREADED FEMALE

| PRODUCT DETAILS |          | GE        | GEOMETRIC CHARACTERISTICS |  |
|-----------------|----------|-----------|---------------------------|--|
| ITEM CODE       | MTFP063C | A [mm]    |                           |  |
| dn              | 63       | B [mm]    |                           |  |
| SDR DESIGN      | 11       | dn        | 63                        |  |
|                 |          | H1 [mm]   |                           |  |
|                 |          | L [mm]    |                           |  |
|                 |          | R"        | 2"                        |  |
|                 |          | Z [mm]    | 179                       |  |
|                 |          | Mass [kg] |                           |  |