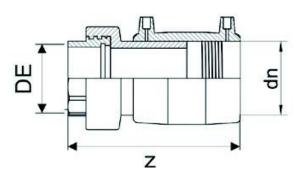

## ELECTROFUSION TRANSITION COUPLER PE/BRASS THREADED FEMALE

| PRODUCT DETAILS |          | GE        | GEOMETRIC CHARACTERISTICS |  |
|-----------------|----------|-----------|---------------------------|--|
| ITEM CODE       | MTFP090C | A [mm]    |                           |  |
| dn              | 90       | B [mm]    |                           |  |
| SDR DESIGN      | 11       | dn        | 90                        |  |
|                 |          | H1 [mm]   |                           |  |
|                 |          | L [mm]    |                           |  |
|                 |          | R"        | 3"                        |  |
|                 |          | Z [mm]    | 214                       |  |
|                 |          | Mass [kg] |                           |  |