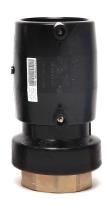

## ELECTROFUSION TRANSITION COUPLER PE/BRASS THREADED FEMALE

| PRODUCT DETAILS |          | GE        | GEOMETRIC CHARACTERISTICS |  |
|-----------------|----------|-----------|---------------------------|--|
| ITEM CODE       | MTFP090C | A [mm]    |                           |  |
| dn              | 90       | B [mm]    |                           |  |
| SDR DESIGN      | 11       | dn        | 90                        |  |
|                 |          | H1 [mm]   |                           |  |
|                 |          | L [mm]    |                           |  |
|                 |          | R"        | 3"                        |  |
|                 |          | Z [mm]    | 214                       |  |
|                 |          | Mass [kg] |                           |  |

<sup>\*</sup>The pictures are for illustrative purposes only. the product may differ in color and / or some of its parts.