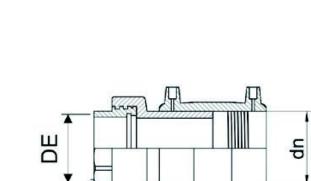

TECHNICAL DATASHEET

ELECTROFUSION TRANSITION COUPLER PE/BRASS THREADED FEMALE

Z

PLASTITALIA

| PRODUCT DETAILS |          | GEON      | GEOMETRIC CHARACTERISTICS |  |
|-----------------|----------|-----------|---------------------------|--|
| ITEM CODE       | MTFP020C | A [mm]    |                           |  |
| dn              | 20       | B [mm]    |                           |  |
| SDR DESIGN      | 11       | dn        | 20                        |  |
|                 |          | H1 [mm]   |                           |  |
|                 |          | L [mm]    |                           |  |
|                 |          | R"        | 1/2"                      |  |
|                 |          | Z [mm]    | 115                       |  |
|                 |          | Mass [kg] |                           |  |