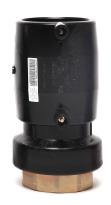

## ELECTROFUSION TRANSITION COUPLER PE/BRASS THREADED FEMALE

| PRODUCT DETAILS |          | GEOMETRIC CHARACTERISTICS |
|-----------------|----------|---------------------------|
| ITEM CODE       | MTFP025C | A [mm]                    |
| dn              | 25       | B [mm]                    |
| SDR DESIGN      | 11       | d <sub>n</sub> 25         |
|                 |          | H1 [mm]                   |
|                 |          | L [mm]                    |
|                 |          | R" 3/4"                   |
|                 |          | Z [mm] 120                |
|                 |          | Mass [kg]                 |

<sup>\*</sup>The pictures are for illustrative purposes only. the product may differ in color and / or some of its parts.