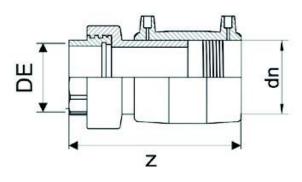

## ELECTROFUSION TRANSITION COUPLER PE/BRASS THREADED FEMALE

| PRODUCT DETAILS |          | GEOMETRIC CHARACTERISTICS |
|-----------------|----------|---------------------------|
| ITEM CODE       | MTFP025C | A [mm]                    |
| dn              | 25       | B [mm]                    |
| SDR DESIGN      | 11       | d <sub>n</sub> 25         |
|                 |          | H1 [mm]                   |
|                 |          | L [mm]                    |
|                 |          | R" 3/4"                   |
|                 |          | Z [mm] 120                |
|                 |          | Mass [kg]                 |