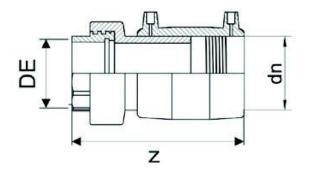

TECHNICAL DATASHEET

ELECTROFUSION TRANSITION COUPLER PE/BRASS THREADED FEMALE

| PRODUCT DETAILS |          | GEO       | GEOMETRIC CHARACTERISTICS |  |
|-----------------|----------|-----------|---------------------------|--|
| ITEM CODE       | MTFP040C | A [mm]    |                           |  |
| dn              | 40       | B [mm]    |                           |  |
| SDR DESIGN      | 11       | dn        | 40                        |  |
|                 |          | H1 [mm]   |                           |  |
|                 |          | L [mm]    |                           |  |
|                 |          | R"        | 1 1/4"                    |  |
|                 |          | Z [mm]    | 147                       |  |
|                 |          | Mass [kg] |                           |  |