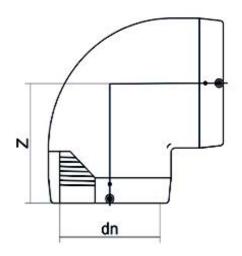

| TECHNICAL DATASHE   | ET  |
|---------------------|-----|
| Electrofusion fitti | ngs |

Electrofusion Elbow 90°

|            | PRODUCT DETAILS GEOMETRIC CHARACTERISTICS |           | EOMETRIC CHARACTERISTICS |
|------------|-------------------------------------------|-----------|--------------------------|
| ITEM CODE  | GE9P225C                                  | dn        | 225                      |
| dn         | 225                                       | H [mm]    |                          |
| SDR DESIGN | 11                                        | Z [mm]    | 259                      |
|            |                                           | Z1 [mm]   |                          |
|            |                                           | Mass [kg] | 10.28                    |