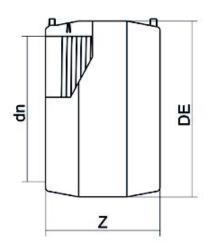

| TECHNICAL DATASHEET    |
|------------------------|
| Electrofusion fittings |

**Electrofusion Coupler** 

| PRODUCT DETAILS |        | GEOMETRIC CHARACTERISTICS |      |
|-----------------|--------|---------------------------|------|
| ITEM CODE       | MP110C | DE [mm]                   | 136  |
| dn              | 110    | dn                        | 110  |
| SDR DESIGN      | 11     | S [mm]                    |      |
|                 |        | Z [mm]                    | 150  |
|                 |        | Z1 [mm]                   |      |
|                 |        | Mass [kg]                 | 0.62 |