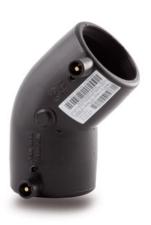

## TECHNICAL DATASHEET

Electrofusion fittings

Electrofusion Elbow 45°

| PRODUCT DETAILS |          | GE        | GEOMETRIC CHARACTERISTICS |  |
|-----------------|----------|-----------|---------------------------|--|
| ITEM CODE       | GE4P040C | dn        | 40                        |  |
| dn              | 40       | H [mm]    |                           |  |
| SDR DESIGN      | 11       | Z [mm]    | 52                        |  |
|                 |          | Z1 [mm]   |                           |  |
|                 |          | Mass [kg] | 0.1                       |  |

<sup>\*</sup>The pictures are for illustrative purposes only. the product may differ in color and / or some of its parts.