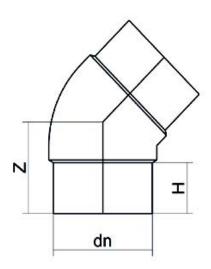

## TECHNICAL DATASHEET

Electrofusion fittings

Electrofusion Elbow 45°

| PRODUCT DETAILS |          | GE        | GEOMETRIC CHARACTERISTICS |  |
|-----------------|----------|-----------|---------------------------|--|
| ITEM CODE       | GE4P040C | dn        | 40                        |  |
| dn              | 40       | H [mm]    |                           |  |
| SDR DESIGN      | 11       | Z [mm]    | 52                        |  |
|                 |          | Z1 [mm]   |                           |  |
|                 |          | Mass [kg] | 0.1                       |  |