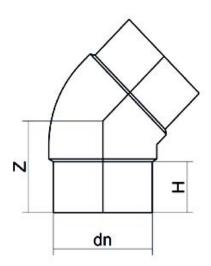

## TECHNICAL DATASHEET

Electrofusion fittings

Electrofusion Elbow 45°

| PRODUCT DETAILS |          | GEOMETRIC CHARACTERISTICS |      |
|-----------------|----------|---------------------------|------|
| ITEM CODE       | GE4P032C | <b>d</b> n                | 32   |
| dn              | 32       | H [mm]                    |      |
| SDR DESIGN      | 11       | Z [mm]                    | 40   |
|                 |          | Z1 [mm]                   |      |
|                 |          | Mass [kg]                 | 0.08 |