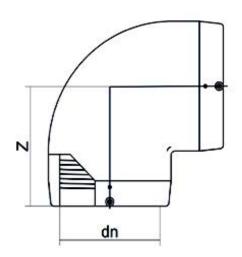

| TECHNICAL | DATASHEET |
|-----------|-----------|
|           |           |

Electrofusion fittings

Electrofusion Elbow 90°

| PRODUCT DETAILS |          | GE        | GEOMETRIC CHARACTERISTICS |  |
|-----------------|----------|-----------|---------------------------|--|
| ITEM CODE       | GE9P075C | dn        | 75                        |  |
| dn              | 75       | H [mm]    |                           |  |
| SDR DESIGN      | 11       | Z [mm]    | 103                       |  |
|                 |          | Z1 [mm]   |                           |  |
|                 |          | Mass [kg] | 0.49                      |  |