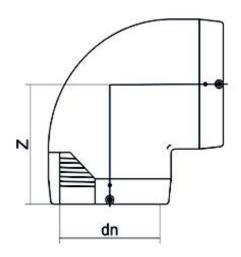

| TECH | NICAL DATASHEET        |
|------|------------------------|
|      | Electrofusion fittings |

Electrofusion Elbow 90°

| PRODUCT DETAILS |          | GEOMETRIC CHARACTERISTICS |     |
|-----------------|----------|---------------------------|-----|
| ITEM CODE       | GE9P050C | dn                        | 50  |
| dn              | 50       | H [mm]                    |     |
| SDR DESIGN      | 11       | Z [mm]                    | 81  |
|                 |          | Z1 [mm]                   |     |
|                 |          | Mass [kg]                 | 0.2 |