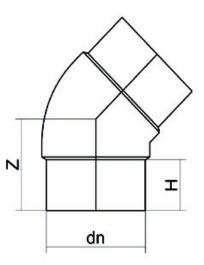

Electrofusion fittings

Electrofusion Elbow 45°

| PRODUCT DETAILS |          | GEC       | GEOMETRIC CHARACTERISTICS |  |
|-----------------|----------|-----------|---------------------------|--|
| ITEM CODE       | GE4P090C | dn        | 90                        |  |
| dn              | 90       | H [mm]    |                           |  |
| SDR DESIGN      | 11       | Z [mm]    | 90                        |  |
|                 |          | Z1 [mm]   |                           |  |
|                 |          | Mass [kg] |                           |  |