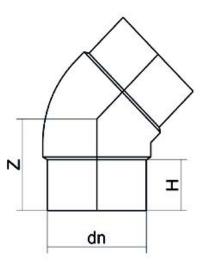

Electrofusion fittings

Electrofusion Elbow 45°

| PRODUCT DETAILS |          | G         | GEOMETRIC CHARACTERISTICS |  |
|-----------------|----------|-----------|---------------------------|--|
| ITEM CODE       | GE4P063C | dn        | 63                        |  |
| dn              | 63       | H [mm]    |                           |  |
| SDR DESIGN      | 11       | Z [mm]    | 64                        |  |
|                 |          | Z1 [mm]   |                           |  |
|                 |          | Mass [kg] | 0.22                      |  |