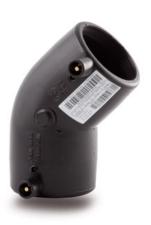

## TECHNICAL DATASHEET

Electrofusion fittings

Electrofusion Elbow 45°

| PRODUCT DETAILS |          | GEOMETRIC CHARACTERISTICS |      |
|-----------------|----------|---------------------------|------|
| ITEM CODE       | GE4P075C | dn                        | 75   |
| dn              | 75       | H [mm]                    |      |
| SDR DESIGN      | 11       | Z [mm]                    | 71   |
|                 |          | Z1 [mm]                   |      |
|                 |          | Mass [kg]                 | 0.33 |

<sup>\*</sup>The pictures are for illustrative purposes only. the product may differ in color and / or some of its parts.