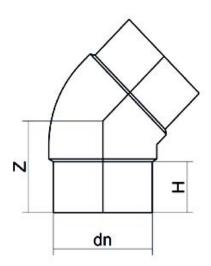

## TECHNICAL DATASHEET

Electrofusion fittings

Electrofusion Elbow 45°

| PRODUCT DETAILS |          | GEOMETRIC CHARACTERISTICS |      |
|-----------------|----------|---------------------------|------|
| ITEM CODE       | GE4P075C | dn                        | 75   |
| dn              | 75       | H [mm]                    |      |
| SDR DESIGN      | 11       | Z [mm]                    | 71   |
|                 |          | Z1 [mm]                   |      |
|                 |          | Mass [kg]                 | 0.33 |