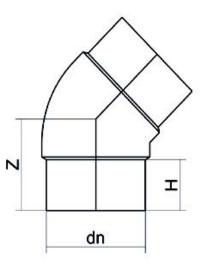

Electrofusion fittings

Electrofusion Elbow 45°

| PRODUCT DETAILS |          | GEO       | GEOMETRIC CHARACTERISTICS |  |
|-----------------|----------|-----------|---------------------------|--|
| ITEM CODE       | GE4P050C | dn        | 50                        |  |
| dn              | 50       | H [mm]    |                           |  |
| SDR DESIGN      | 11       | Z [mm]    | 56                        |  |
|                 |          | Z1 [mm]   |                           |  |
|                 |          | Mass [kg] | 0.13                      |  |