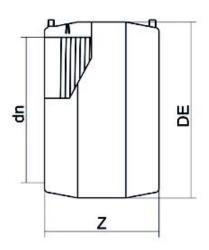

| TECHNICAL DATASHEET    |
|------------------------|
| Electrofusion fittings |
|                        |

**Electrofusion Coupler** 

| PRODUCT DETAILS |        | GEOMETRIC CHARACTERISTICS |       |
|-----------------|--------|---------------------------|-------|
| ITEM CODE       | MP355C | DE [mm]                   | 438   |
| dn              | 355    | dn                        | 355   |
| SDR DESIGN      | 11     | S [mm]                    |       |
|                 |        | Z [mm]                    | 300   |
|                 |        | Z1 [mm]                   |       |
|                 |        | Mass [kg]                 | 13.22 |