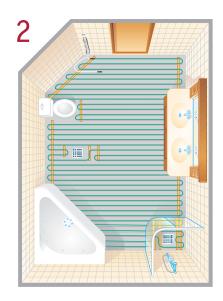

## How to do it!

- 1. Put the 50 mm tape along the walls, around gutters and were the heating cable shall be bent. (Fig. 1)
- 2. Lay out the heating cable in accordance with the instruction by pressing it to the double adhesive tape. This method makes it very easy to correct the cable distances to finally fix the heating cable.
- 3. Use the fixing tape to finally fix the heating cable. (Fig. 2 and 3)
- 4. Cover the heating cable with compund or adhesive in accordance with the instruction.