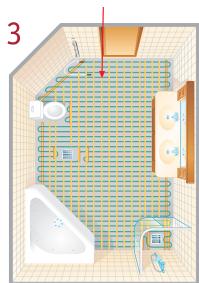

## How to do it!

- 1. Put the 50 mm tape along the walls, around gutters and were the heating cable shall be bent. (Fig. 1)
- 2. Lay out the heating cable in accordance with the instruction by pressing it to the double adhesive tape. This method makes it very easy to correct the cable distances to finally fix the heating cable.
- 3. Use the fixing tape to finally fix the heating cable. (Fig. 2 and 3)
- 4. Cover the heating cable with compund or adhesive in accordance with the instruction.