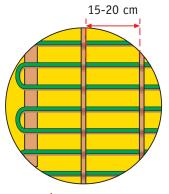

## **Specifications**:

- Double adhesive tape 50 mm width and 25 m long to make it easier to get the right even pattern of the heating cable begore it is finally fixed. (fig. 1)
- Fixing tape 15 mm width and 25 m long for final fixing of the heating cable. (fig. 2 and 3)
- Max operating temperature +70°C.
- Special glue compatible with the outer sheath of the heating cable.

## 15mm 50 mm Fixing tape Double adhesive tape