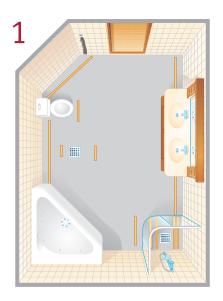

## How to do it!

- 1. Put the 50 mm tape along the walls, around gutters and were the heating cable shall be bent. (Fig. 1)
- 2. Lay out the heating cable in accordance with the instruction by pressing it to the double adhesive tape. This method makes it very easy to correct the cable distances to finally fix the heating cable.
- 3. Use the fixing tape to finally fix the heating cable. (Fig. 2 and 3)
- 4. Cover the heating cable with compund or adhesive in accordance with the instruction.