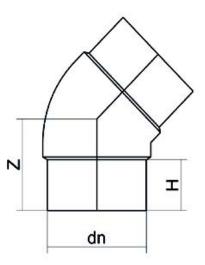

Electrofusion fittings

Electrofusion Elbow 45°

| PRODUCT DETAILS |          | GI        | GEOMETRIC CHARACTERISTICS |  |
|-----------------|----------|-----------|---------------------------|--|
| ITEM CODE       | GE4P140C | dn        | 140                       |  |
| dn              | 140      | H [mm]    |                           |  |
| SDR DESIGN      | 11       | Z [mm]    | 127                       |  |
|                 |          | Z1 [mm]   |                           |  |
|                 |          | Mass [kg] | 2.25                      |  |