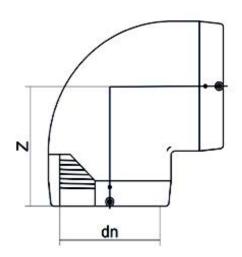

Electrofusion fittings

Electrofusion Elbow 90°

| PRODUCT DETAILS |          | GEOMETRIC CHARACTERISTICS |      |
|-----------------|----------|---------------------------|------|
| ITEM CODE       | GE9P125C | dn                        | 125  |
| dn              | 125      | H [mm]                    |      |
| SDR DESIGN      | 11       | Z [mm]                    | 155  |
|                 |          | Z1 [mm]                   |      |
|                 |          | Mass [kg]                 | 1.81 |