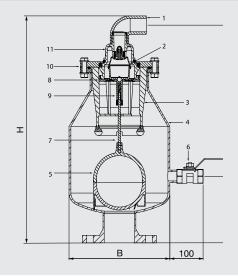

| Part                            | No. 9864<br>version stainless steel | No. 9863<br>version steel-coated |  |  |
|---------------------------------|-------------------------------------|----------------------------------|--|--|
| 1 outlet elbow with dirt sieve  | PE 100 / stainless steel 1.4301     | PE 100 / stainless steel 1.4301  |  |  |
| 2 diaphragm with retaining ring | (POM) Elastomer                     | (POM) Elastomer                  |  |  |
| 3 protector                     | PE                                  | PE                               |  |  |
| 4 body                          | stainless steel 1.4301              | Steel, epoxy powder-coated       |  |  |
| 5 float                         | POM                                 | POM                              |  |  |
| 6 ball valve outlet 1"          | stainless steel                     | stainless steel                  |  |  |
| 7 rod                           | stainless steel 1.4571              | stainless steel 1.4571           |  |  |
| 8 body nut with sieve           | POM / stainless steel 1.4301        | POM / stainless steel 1.4301     |  |  |
| 9 diaphragm holder              | POM                                 | POM                              |  |  |
| 10 fix flange                   | 1.4571                              | Steel, epoxy powder-coated       |  |  |
| 11 Valve body-bonnet            | POM                                 | POM                              |  |  |
| bolts, nuts and springs         | stainless steel A4                  | stainless steel A4               |  |  |