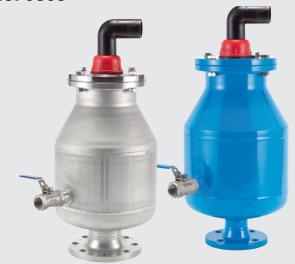

#### **Product description**

- Direct automatic air inflow and release valve for wastewater
- · Operates automatically
- Max. air release capacity: 230 m³/h
- Max. size of the opening: 480 mm<sup>2</sup>
- Sealing face is not in contact with the wastewater
- The two joints facilitate easy and excellent flushing at maintenance.

#### Suitable accessories

Air release stop for automatic air valves see D 1/3

No. 9864 No. 9863

| Order no. | Version                                                          | Medium     | Operating pressure bar | Nominal diameter/DN |    |    |     |     |     |
|-----------|------------------------------------------------------------------|------------|------------------------|---------------------|----|----|-----|-----|-----|
|           |                                                                  |            |                        | 2"                  | 50 | 80 | 100 | 150 | 200 |
| 9864      | stainless steel<br>with flange connection                        | Wastewater | PN 0 - PN 16           |                     |    |    |     |     |     |
| 9864      | stainless steel<br>with 2" internal thread connection<br>ISO 228 |            |                        |                     |    |    |     |     |     |
| 9863      | Steel, epoxy powder-coated with flange connection                |            |                        |                     |    |    |     |     |     |
| 9863      | Steel, epoxy power-coated with 2" internal thread connection     |            |                        |                     |    |    |     |     |     |