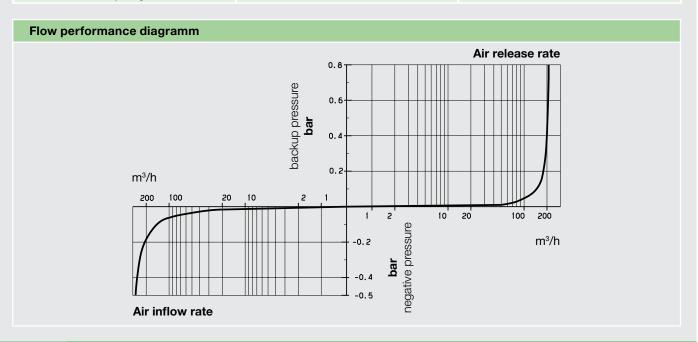

#### **Product description**

- Direct automatic air inflow and release valve for wastewater
- · Operates automatically
- Max. air release capacity: 230 m³/h
- Max. size of the opening: 480 mm<sup>2</sup>
- Sealing face is not in contact with the wastewater
- The two joints facilitate easy and excellent flushing at maintenance.