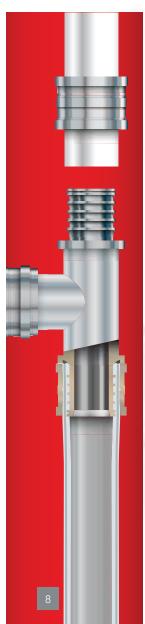

## Double profile

With the first double groove the support sleeve is protected against mechanical damages.

## Undercut

Due to the special design of the fittings, any contact between aluminum layer and the fitting body is prevented.

#### Fixation of the sleeve

The sleeve is equiped with an additional groove. The material flows in and prevents that the sleeve loses its position.