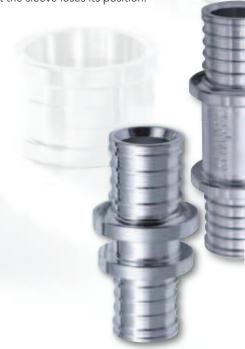

#### Sleeve can be used on both sides

The sleeve can be mounted in any direction, improper attachment is impossible.