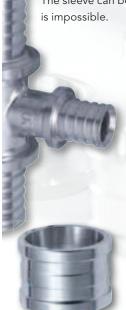

#### Sleeve can be used on both sides

The sleeve can be mounted in any direction, improper attachment is impossible.