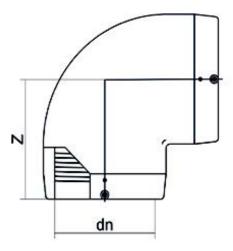

TECHNICAL DATASHEET

**Electrofusion fittings** 

Electrofusion Elbow 90°

| PRODUCT DETAILS |          | GE        | GEOMETRIC CHARACTERISTICS |  |
|-----------------|----------|-----------|---------------------------|--|
| ITEM CODE       | GE9P140C | dn        | 140                       |  |
| dn              | 140      | H [mm]    |                           |  |
| SDR DESIGN      | 11       | Z [mm]    | 167                       |  |
|                 |          | Z1 [mm]   |                           |  |
|                 |          | Mass [kg] | 2.54                      |  |