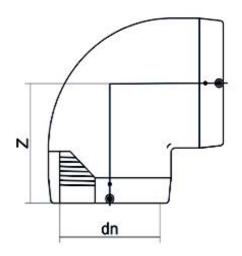

| TECHNICAL DATASHEET    |
|------------------------|
| Electrofusion fittings |

Electrofusion Elbow 90°

| PRODUCT DETAILS |          | GEOMETRIC CHARACTERISTICS |     |
|-----------------|----------|---------------------------|-----|
| ITEM CODE       | GE9P180C | dn                        | 180 |
| dn              | 180      | H [mm]                    |     |
| SDR DESIGN      | 11       | Z [mm]                    | 219 |
|                 |          | Z1 [mm]                   |     |
|                 |          | Mass [kg]                 |     |