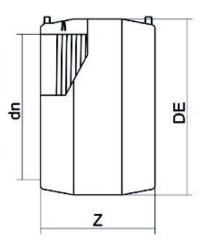

Electrofusion fittings

**Electrofusion Coupler** 

| PRODUCT DETAILS |        | GEON      | GEOMETRIC CHARACTERISTICS |  |
|-----------------|--------|-----------|---------------------------|--|
| ITEM CODE       | MP280C | DE [mm]   | 348                       |  |
| dn              | 280    | dn        | 280                       |  |
| SDR DESIGN      | 11     | S [mm]    |                           |  |
|                 |        | Z [mm]    | 250                       |  |
|                 |        | Z1 [mm]   |                           |  |
|                 |        | Mass [kg] | 6.85                      |  |