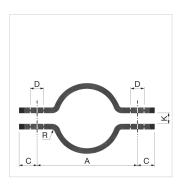

# 37911 - Riser clamp KB 89

| Description                |                | Riser clamp KB 89            |
|----------------------------|----------------|------------------------------|
| Article                    |                | 37911                        |
| Model                      |                | KB Fixed Point Clips (steel) |
| Ø Pipe                     | Ext. dia. [mm] | 89                           |
|                            | Nom. ["]       | 3                            |
| Boiler tube nom. dia. [mm] |                | 80                           |
| Strip dimensions [mm]      |                | 40 x 6.0                     |
| Bolts needed *             |                | M 12 x 35                    |
| Dimensions                 | A [mm]         | 136                          |
|                            | C [mm]         | 18                           |
|                            | D [mm]         | 14                           |
|                            | K [mm]         | 9                            |
|                            | R [mm]         | 9                            |
| Torque * [Nm]              |                | 90                           |
| Max. axial shear [N]       |                | 5000                         |