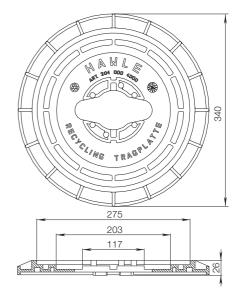

# Universal base plate No. 3481

For surface boxes according to:

- DIN 4056 (gate valves)
- DIN 4057 (service valves)

Safe fixture of HAWLE telescopic extension spindles for gate valves, Combi-T and service valves