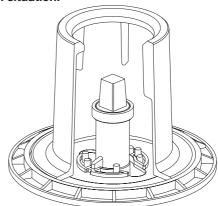

#### Installation situation:

# Universal base plate No. 3481

For surface boxes according to:

- DIN 4056 (gate valves)
- DIN 4057 (service valves)

Safe fixture of HAWLE telescopic extension spindles for gate valves, Combi-T and service valves