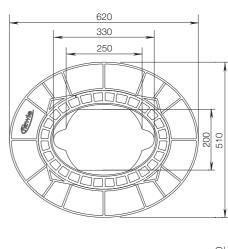

### Base plate No. 3482

For surface boxes according:

• DIN 4055 (for below ground hydrants)

**E. Hawle Armaturenwerke GmbH** 4840 Vöcklabruck - Austria - Wagrainer Straße 13 Tel.: +43 (0) 7672 72576 0 - Fax: +43 (0) 7672 78464 - E-Mail: hawle@hawle.at - www.hawle.com