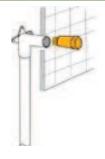

## Plug with brass- screw

The plug with brass thread insert is manufactured according to DIN 1988, part 2. This plug can be left on a continuing basis into the installation. With sealing, easy to install due to internal hexagon  $1/2^{\circ}$  and  $3/4^{\circ}$ .

with a replacement gasket

| Article<br>no. | PU | PU  | PU  | Colour | Application:             | Size: |
|----------------|----|-----|-----|--------|--------------------------|-------|
| 3375           | 10 | 150 | 450 | red    | Hot water pipe           | 1/2"  |
| 3376           | 10 | 150 | 450 | blue   | Cold water pipe          | 1/2"  |
| 3377           | 10 | 150 | 450 | white  | Cold- and hot water pipe | 1/2"  |
| 3378           | 10 | 120 | 360 | white  | Cold- and hot water pipe | 3/4"  |
| 3381           | 10 | 120 | 360 | blue   | Cold water pipe          | 3/4"  |
| 3382           | 10 | 120 | 360 | red    | Hot water pipe           | 3/4"  |