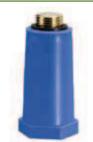

## Plastic plugs for leak tests after pipe installation

The plastic plug is only for the unique leak test of the pipe installation and is manufactured according to DIN 1988, part 2.