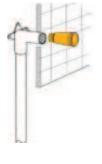

## Plug with brass- screw

The plug with brass thread insert is manufactured according to DIN 1988, part 2. This plug can be left on a continuing basis into the installation. With sealing, easy to install due to internal hexagon  $1/2^{\circ}$  and  $3/4^{\circ}$ .

with a replacement gasket

| Article<br>no. | PU | PU  | PU  | Colour | Application:             | Size: |
|----------------|----|-----|-----|--------|--------------------------|-------|
| 3375           | 10 | 150 | 450 | red    | Hot water pipe           | 1/2"  |
| 3376           | 10 | 150 | 450 | blue   | Cold water pipe          | 1/2"  |
| 3377           | 10 | 150 | 450 | white  | Cold- and hot water pipe | 1/2"  |
| 3378           | 10 | 120 | 360 | white  | Cold- and hot water pipe | 3/4"  |
| 3381           | 10 | 120 | 360 | blue   | Cold water pipe          | 3/4"  |
| 3382           | 10 | 120 | 360 | red    | Hot water pipe           | 3/4"  |