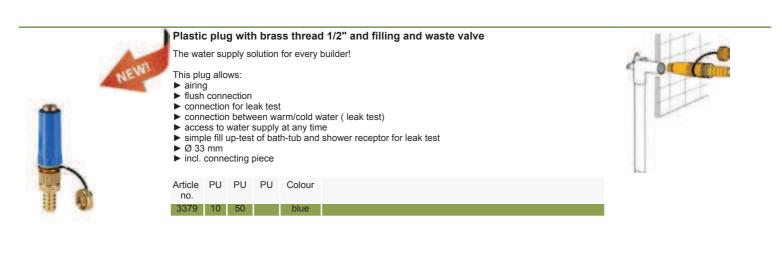

ntinuing basis into the installation. With sealing, easy to install due to internal hexagon  $1/2^{\circ}$  and  $3/4^{\circ}$ .

with a replacement gasket

| Article<br>no. | PU | PU  | PU  | Colour | Application:             | Size: |
|----------------|----|-----|-----|--------|--------------------------|-------|
| 3375           | 10 | 150 | 450 | red    | Hot water pipe           | 1/2"  |
| 3376           | 10 | 150 | 450 | blue   | Cold water pipe          | 1/2"  |
| 3377           | 10 | 150 | 450 | white  | Cold- and hot water pipe | 1/2"  |
| 3378           | 10 | 120 | 360 | white  | Cold- and hot water pipe | 3/4"  |
| 3381           | 10 | 120 | 360 | blue   | Cold water pipe          | 3/4"  |
| 3382           | 10 | 120 | 360 | red    | Hot water pipe           | 3/4"  |